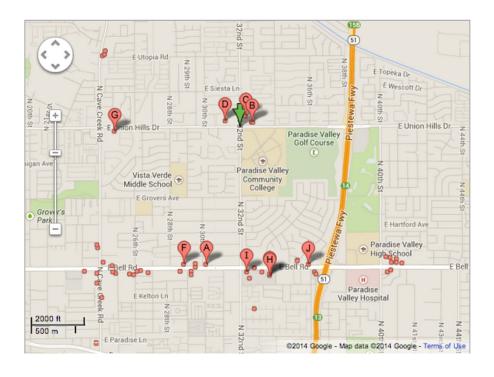

## PARADISE VALLEY COMMUNITY COLLEGE

## **Nearby Restaurants**

A. Red Devil Italian Restaurant & Pizzeria 3004 E Bell Rd, Phoenix, AZ (602) 493-0009

3.6 ★★★★ 16 reviews \$\$

D. Pezzano Pizza and Pasta 3130 E Union Hills Dr #101, Phoenix, AZ (602) 569-0551

4.5 ★★★★★ 5 reviews

- G. Burger King 2439 E Union Hills Dr, Phoenix, AZ (602) 971-9100 3 reviews \$
- Denny's
  3205 E Bell Rd, Phoenix, AZ
  (602) 788-1833
  3.4 ★★★★★ 6 reviews \$

B. Papa Murphy's | Take 'N' Bake Pizza 3230 E Union Hills Dr #120, Phoenix, AZ (602) 867-7272

4.8 ★★★★★ 12 reviews \$\$

C. Catch 22 Sports Grill 18725 N 32nd St, Phoenix, AZ (602) 482-9222

3.6 ★★★★★ 23 reviews \$\$

- E. SUBWAY® Restaurants 3329 E Bell Rd #16, Phoenix, AZ (602) 992-3366 3 reviews \$
- F. Casey Jones Grill Bell Road 2848 E Bell Rd, Phoenix, AZ (602) 493-9930

4.1 ★★★★★ 30 reviews \$\$

H. Chuck E. Cheese's 3329 E Bell Rd, Phoenix, AZ (602) 493-7000

3.7 \*\*\* 6 reviews \$\$

J. DAIRY QUEEN BRAZIER 3550 E Bell Rd, Phoenix, AZ (602) 788-0261

3.7 ★★★★★ 8 reviews \$